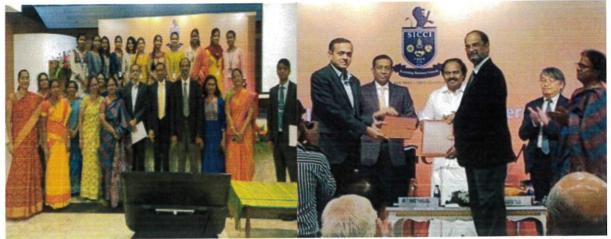

### DEPARTMENT OF ECONOMICS SIGNED MOU WITH SICCI

On August 29, 2022, the Postgraduate and Research Department of Economics entered into a Memorandum of Understanding (MoU) with the Southern India Chamber of Commerce and Industry (SICCI) to foster collaboration between academia and industry. The MoU was formalized by Thiru. V.M. Muralidharan, Chairman of the Ethiraj College Trust, and Thiru. V.N. Shivashankar, Vice President of SICCI, in the presence of Thiru. Mano Thangaraj the Hon'ble Minister for Information Technology and Digital Services, Government of Tamil Nadu, during the 112<sup>th</sup> Annual General Meeting of SICCI. Dr. D.B. Usha Rani, Vice Principal (Aided), Associate Professor and Head, Department of Economics participated in the signing to facilitate collaboration between industry and academia. The event drew a crowd of over 250 attendees from various sectors, including 12 students and 7 professors from the Postgraduate and Research Department of Economics.