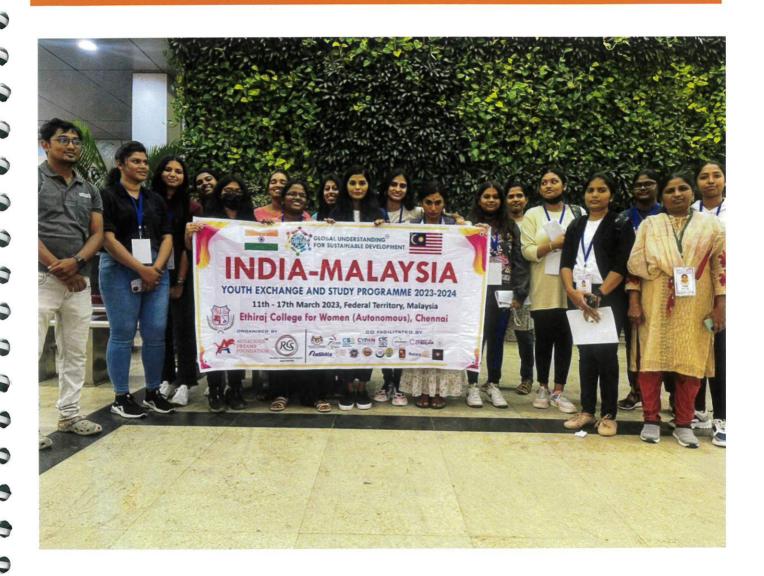

## INDIA-MALAYSIA YOUTH EXCHANGE AND STUDY PROGRAM-2023

0

3

-

India-Malaysia youth exchange and study program is an initiative taken by Audacious Dream Foundation to Maintain a healthy relationship between both countries. The program is for 7 days where we got to met various people who are working towards making their country a sustainably

developed nation and got to explore various monuments, food, culture and met with government bodies, Educational institutions. The main aim of the program is to help the students to know their inner potential and help them to move out of their comfort zone.

### Youth Exchange Program (YEP)

Audacious Dreams Foundation entered into an MOU with the college in August 2022 with a vision of organising India-Malaysia-Singapore Youth Exchange Programme under its globalised brand, "Global Understanding for Sustainable Development". Mr.Dinesh Gajendran, Catalyst and Executive Director of Audacious Dreams Foundation led the programme. Dr. Annapoorni M, Associate Professor, (Aided) accompanied the students for the India-Malaysia Youth Exchange Programme from March 17th - 23rd 2023. The team was joined by the India-Singapore Youth Exchange programme team who visited Singapore from March 9th 2023-March 16th 2023 accompanied by staff from the Economics (Aided) department, in Malaysia The students attended various educational programmes such as Networking Lunch sessions with Little India Shopkeepers and Heritage Association (LISHA), Exploring various ministries in a treasure hunt in Putrajaya, Malaysia, Visit to Prime Minister's office, Malaysia, Reskills - A global educational online platform, Interaction with Malaysian Indian Youth Council and Ministers of State, Selangur State assembly and University of Malaya. The team returned after a power packed journey on 23rd March 2023. The staff accompanied was felicitated with a certificate and trophy and the each of the 32 students who participated was awarded certificates.