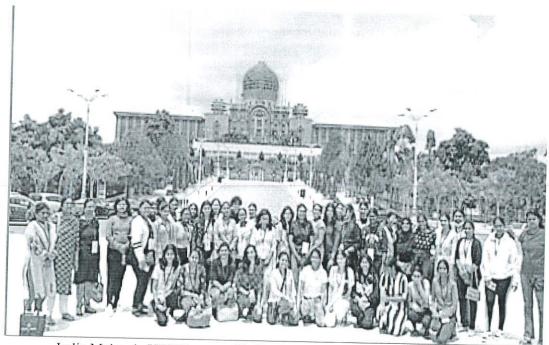

### Youth Exchange Program (YEP)

Audacious Dreams Foundation entered into an MOU with the college in August 2022 with a vision of organising India-Malaysia-Singapore Youth Exchange Programme under its globalised brand, "Global Understanding for Sustainable Development". Mr.Dinesh Gajendran, Catalyst and Executive Director of Audacious Dreams Foundation led the programme. Dr. Annapoorni M, Associate Professor, (Aided) accompanied the students for the India-Malaysia Youth Exchange Programme from March 17th - 23rd 2023. The team was joined by the India-Singapore Youth Exchange programme team who visited Singapore from March 9th 2023-March 16th 2023 accompanied by staff from the Economics (Aided) department, in Malaysia The students attended various educational programmes such as Networking Lunch sessions with Little India Shopkeepers and Heritage Association (LISHA), Exploring various ministries in a treasure hunt in Putrajaya, Malaysia, Visit to Prime Minister's office, Malaysia, Reskills - A global educational online platform, Interaction with Malaysian Indian Youth Council and Ministers of State, Selangur State assembly and University of Malaya. The team returned after a power packed journey on 23rd March 2023. The staff accompanied was felicitated with a certificate and trophy and the each of the 32 students who participated was awarded certificates.

India Malaysia YEP Team and India Singapore-Malaysia Team at Malaysia

A.S. Gayathur (1)3/24 Dr. A. S. Gayathri

Associate Professor & Research Supervisor
PG & Research Department of Commerce (Aided)
Ethiraj College for Women (Autonomous)
Chennai - 600008