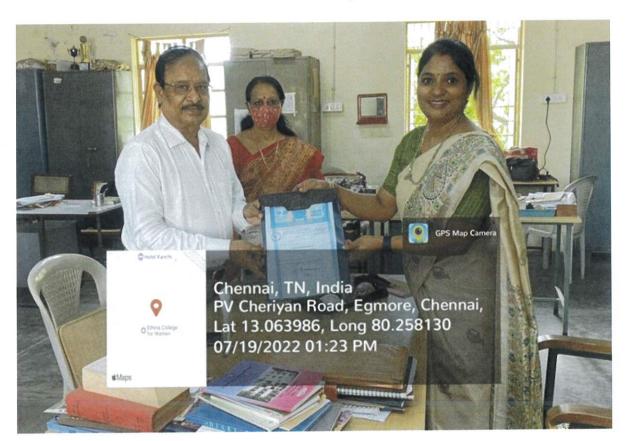

### DEPARTMENT OF ECONOMICS SIGNED MOU WITH SICCI

On August 29, 2022, the Postgraduate and Research Department of Economics entered into a Memorandum of Understanding (MoU) with the Southern India Chamber of Commerce and Industry (SICCI) to foster collaboration between academia and industry. The MoU was formalized by Thiru. V.M. Muralidharan, Chairman of the Ethiraj College Trust, and Thiru. V.N. Shivashankar, Vice President of SICCI, in the presence of Thiru. Mano Thangaraj the Hon'ble Minister for Information Technology and Digital Services, Government of Tamil Nadu, during the 112<sup>th</sup> Annual General Meeting of SICCI. Dr. D.B. Usha Rani, Vice Principal (Aided), Associate Professor and Head, Department of Economics participated in the signing to facilitate collaboration between industry and academia. The event drew a crowd of over 250 attendees from various sectors, including 12 students and 7 professors from the Postgraduate and Research Department of Economics.

al3

Dr. D. B. Usharani, M.A., M.Phil., Ph.D.
Associate Professor & Head
Post - Graduate and Research
Department of Economics
Ethiraj College for Women (Autonomous)
Chennai - 600 008.